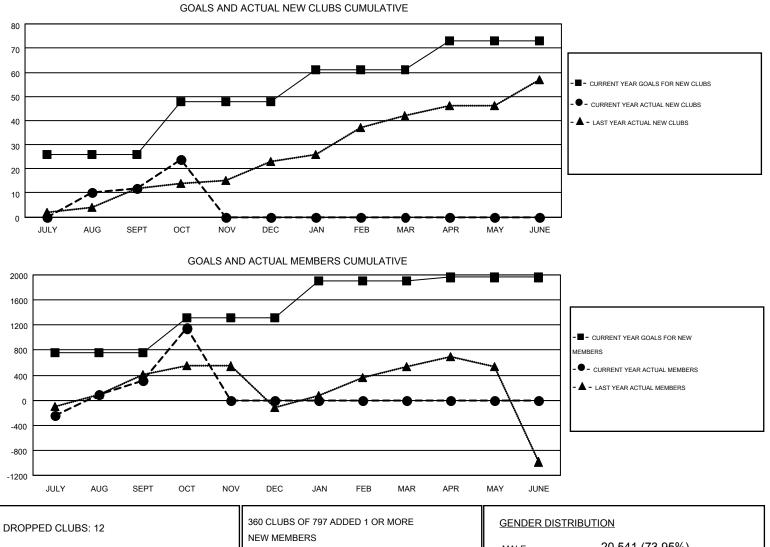

## GMT: NAZMUL HAQUE

| <b>GM</b> 1 |     | 6 |
|-------------|-----|---|
| 0.00        | 0.1 | v |

|                       |                  | Clubs     |                  |                       |               |                    | Members                                |                    |                  |
|-----------------------|------------------|-----------|------------------|-----------------------|---------------|--------------------|----------------------------------------|--------------------|------------------|
| RESULTS FOR 2014-2015 |                  |           |                  | RESULTS FOR 2014-2015 |               |                    |                                        |                    |                  |
| QUARTER               | NEW CLUB<br>GOAL | NEW CLUBS | DROPPED<br>CLUBS | NET<br>GAIN/LOSS      | QUARTER       | NEW MEMBER<br>GOAL | CHARTER AND<br>NEW<br>MEMBERS<br>ADDED | DROPPED<br>MEMBERS | NET<br>GAIN/LOSS |
| JULY/AUG/SEPT         | 26               | 12        | 11               | 1                     | JULY/AUG/SEPT | 758                | 1,370                                  | 1,056              | 314              |
| OCT/NOV/DEC           | 22               | 12        | 1                | 11                    | OCT/NOV/DEC   | 557                | 928                                    | 93                 | 835              |
| JAN/FEB/MAR           | 13               | 0         | 0                | 0                     | JAN/FEB/MAR   | 583                | 0                                      | 0                  | 0                |
| APR/MAY/JUNE          | 12               | 0         | 0                | 0                     | APR/MAY/JUNE  | 63                 | 0                                      | 0                  | 0                |

| DROPPED CLUBS: 12 |       | 360 CLUBS OF 797 ADDED 1 OR MORE | GENDER DISTRIBUTION |                 |        |
|-------------------|-------|----------------------------------|---------------------|-----------------|--------|
|                   |       | NEW MEMBERS                      | MALE                | 20,541 (73.95%) |        |
| DROPPED MEMBERS   |       |                                  | FEMALE              | 7,236 (26.05%)  |        |
| DECEASED          | 19    | CLICK HERE FOR HEALTH            |                     | •               | 11,752 |
| CLUB CANCELLED    | 149   | ASSESSMENT DATA                  | FAMILY UNIT MEMBER  | S               |        |
| OTHER             | 981   |                                  | HEAD OF HOUSEHOLD   | )               | 5,265  |
| TOTAL             | 1,149 |                                  | NON-HEAD OF HOUSE   | HOLD            | 6,487  |
|                   |       | _                                |                     | _               |        |